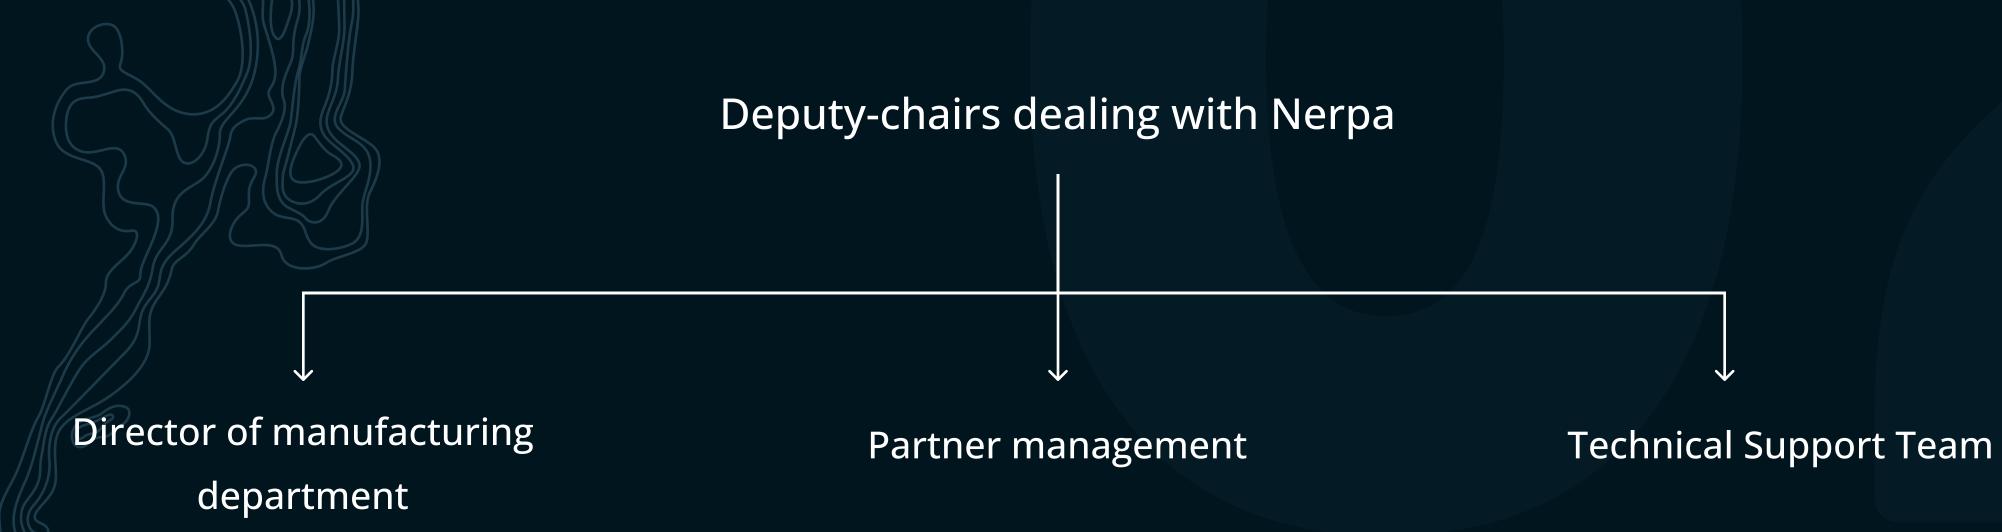

- 200 cities of presence
- 23 offices in Russia

- 50+ product lines
- 130+ employees
- 450+ authorized partners

## ENERPA Company Information

### Milestones

#### 2020

- Nerpa brand was founded
- R&D of 5 Product lines
- ISO certification
- Manufacturing area building up

#### 2021

- Public announcement
   of Nerpa on the market
- Production was launched

#### 2022

- 10+ productlines added
- 30+ partners
- Localization via laser engraving

#### 2023

- 50+ product lines
- 450+ authorized partners (incl. 150+ with partner status)
- 3D printing launch

**Company Information** 

## ENERPA Company Information

Employees

130+

Total

50+

Product Managers/ Marketing 40+

Technical/ Presales 30+

Support Team 10+

Backoffice Team

## ENERPA Company Information

### Management structure



→ Manufacturing
 → R&D
 → Marketing & Communications

### ERPA Partners

450+ authorized partners, including 150+ with partner status

### Profiles of the Nerpa partner network:



- System integrators/Assemblers 85%
- Resellers 7%
- Retail 4%
- Subdistributors 2%
- Other 2%

### Geography of the Nerpa partner network:



- Moscow and St. Petersburg 72%
- Regions 28%

### ENERPA Customers

### Based on dealer reports, customers come from the following industries:



- Finance 27%
- Telecommunications/Service providers 18%
- Public Sector 15%
- Education 7%
- Energy, oil, gas 6%
- Transport 5%
- Healthcare 5%
- Manufacturing 3%
- Other 12%

## ERPA Portfolio

### NERPA portfolio is covered by:



- Servers 72%
- Desktops 10%
- Storage equipment 9%
- Network equipment 1%
- Other 8%

## ENE