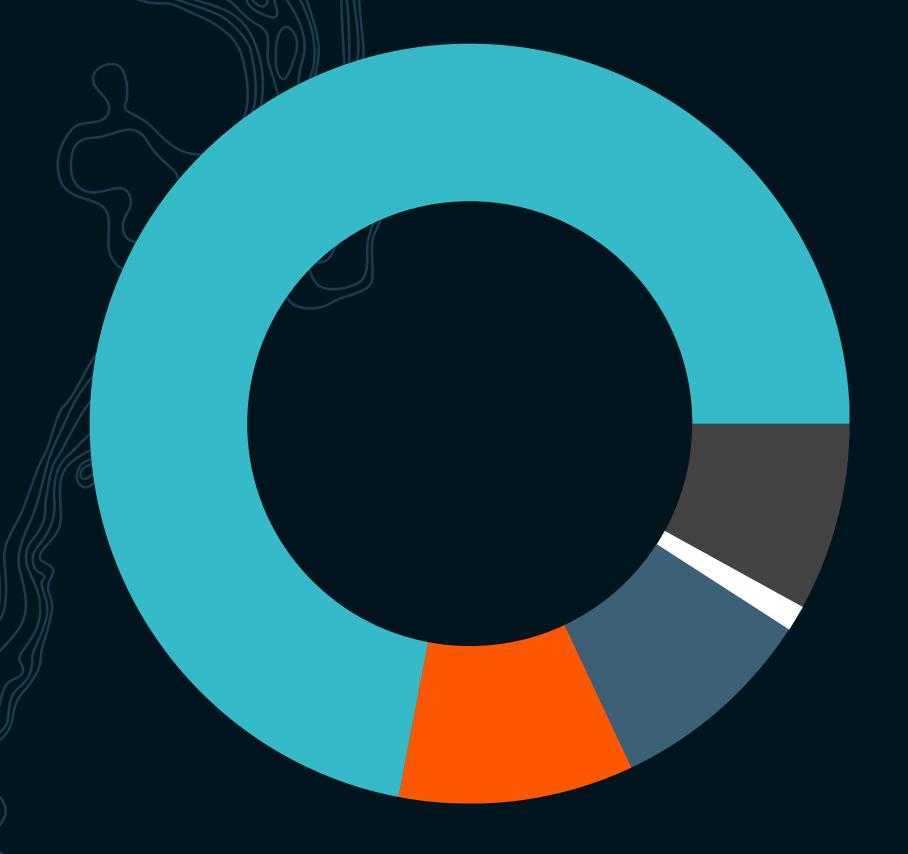

### NERPA portfolio is covered by:

- Servers 72%
- Desktops 10%
- Storage equipment 9%
- Network equipment 1%
- Other 8%